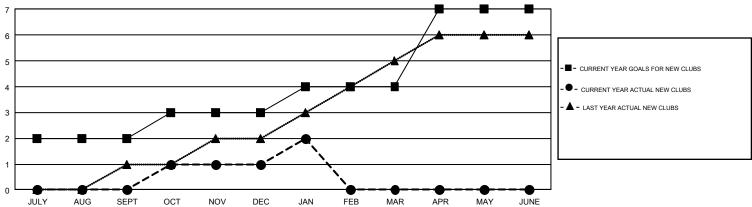

## GMT Constitutional Area 6-Afr, Group J

GMT: RASHMI KOOVERJEE

REPORT DOES NOT INCLUDE CLUBS IN UNDISTRICTED AREAS.

| Clubs         |               |             |               | Members               |                           |                         |                                                    |  |
|---------------|---------------|-------------|---------------|-----------------------|---------------------------|-------------------------|----------------------------------------------------|--|
|               | RESULTS FO    | R 2017-2018 |               | RESULTS FOR 2017-2018 |                           |                         |                                                    |  |
| QUARTER       | NEW CLUB GOAL | NEW CLUBS   | DROPPED CLUBS | QUARTER               | MEMBER GROWTH NET<br>GOAL | MEMBER GROWTH<br>ACTUAL | DROPPED<br>MEMBERS ACTUAL<br>(including transfers) |  |
| JULY/AUG/SEPT | 2             | 0           | 1             | JULY/AUG/SEPT         | 48                        | 60                      | 100                                                |  |
| OCT/NOV/DEC   | 1             | 1           | 2             | OCT/NOV/DEC           | 70                        | 103                     | 155                                                |  |
| JAN/FEB/MAR   | 1             | 1           | 0             | JAN/FEB/MAR           | 24                        | 54                      | 27                                                 |  |
| APR/MAY/JUNE  | 3             | 0           | 0             | APR/MAY/JUNE          | 108                       | 0                       | 0                                                  |  |